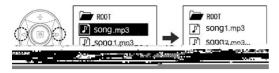

## 2. Downloading/Uploading the File

If connecting this product to the PC, new mobile disk is recognized in window explorer of PC.

- 1) Making new folder in the Player
- Select the mobile disk by opening the Window explorer.

• Select new folder by clicking the right part of mouse.

### 2) Copy of file or folder of Player

 Move the folder or f le to make a copy to the position where you want to make a copy by dragging the corresponding folder or file.

\* Note: You may make copy of numbers of files or folders concurrently